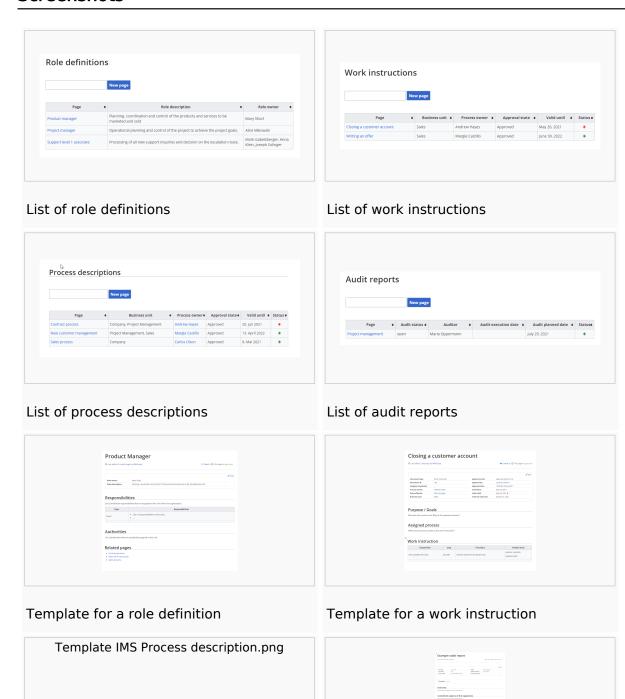

# Included templates

This set contains the forms, templates, and overview pages for the following document types:

- Process description
- Work instruction
- Role definition
- Audit report

#### **Screenshots**

Template for a process description

Template for an audit report

Example of an edit form