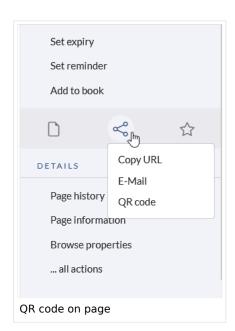

The QR Code added by this extension is located in the page tools menu under *QR Code*. To open the current wiki page with a mobile phone, simply scan it directly from the screen or from a printed page or packaging: