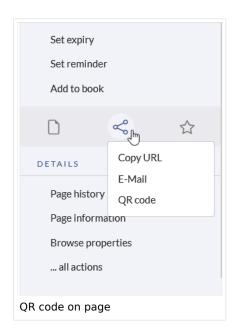

The QR Code added by this extension is located in the page tools menu under *QR Code*. To open the current wiki page with a mobile phone, simply scan it directly from the screen or from a printed page or packaging: