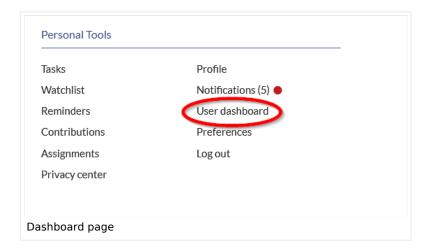

Clicking on the dashboard links in the user menu loads the pages Sp*ecial:UserDashboard* or *Special:AdminDashboard*.