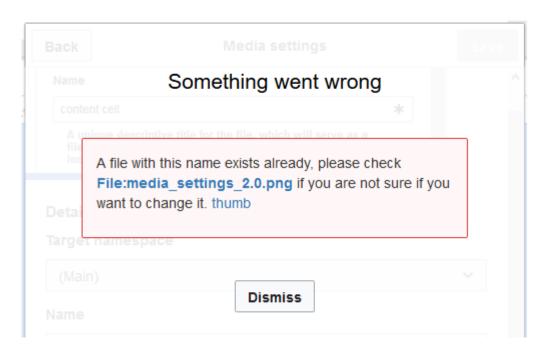

# File:something went wrong.png

- File
- File history
- File usage
- Metadata

No higher resolution available.

something\_went\_wrong.png (555 x 356 pixels, file size: 20 KB, MIME type: image/png)

## File history

Click on a date/time to view the file as it appeared at that time.

|         | Date/Time               | Thumbnail                                                                                                                                                  | Dimensions    | User                           | Comment |
|---------|-------------------------|------------------------------------------------------------------------------------------------------------------------------------------------------------|---------------|--------------------------------|---------|
| current | 15:02, 14 December 2021 | Something went wrong  Are with its name cells arealy please check Filtenesis, settings, 2 Jange you are not save if you went to charge it is sure  Dimmiss | 555 × 356 (20 | K <b>B</b> ∳daktion (talk   co | ntribs) |