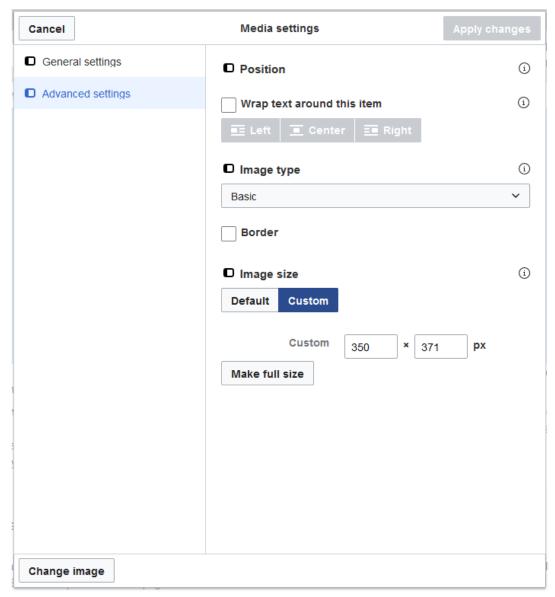

## File usage

The following page uses this file:

Manual:Extension/VisualEditor/Insert images